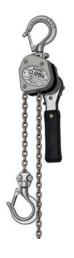

### **Applications**

- Used in fabrication, construction, engineering, manufacturing, general maintenance, power transmission
- Ideal for lifting, lowering, tensioning, straining, positioning of loads

Compact and light. KITO LX Series Lever Hoists are easy to carry and easy to use, even in tight quarters or in elevated work locations.

Capacity: 250 - 500kg