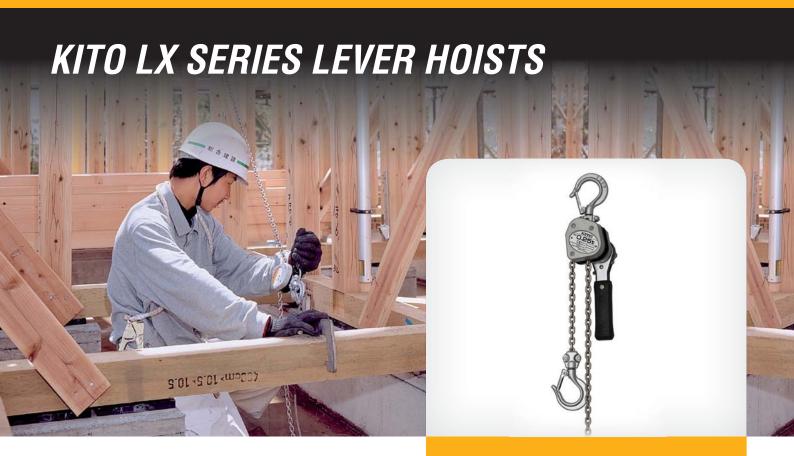

#### **Features**

- Lightweight for easy portability.
- LX003 comes complete with belt bag.
- Complementing the Lever Hoist range are the lightweight LX003 and LX005 models.
- Compact and portable these 250kg and 500kg capacity units are an ideal lever hoist for lifting, lowering or positioning of loads and can be carried or stored in your toolbox.
- Single-step reduction gear, requires manual fastening force and assured load holding.
- Reliable load fastening can be provided to the last click of the lever.
- Fasteners are designed to protect threads from damage making maintenance easier.
- Nickel plated chain.
- The hook latch is highly resistant to deformation and damage.

Compact and light. KITO LX Series Lever Hoists are easy to carry and easy to use, even in tight quarters or in elevated work locations.

Capacity: 250 - 500kg

# **Specifications**

| Capacity | Part No. | Lift Height<br>(metres) | Headroom<br>(mm) | Lever Length<br>(mm) | Load Chain<br>Dia (mm) x fall | Weight (kg) | Load Chain<br>Dia x Pitch<br>(mm) | Load Chain<br>Part No. |
|----------|----------|-------------------------|------------------|----------------------|-------------------------------|-------------|-----------------------------------|------------------------|
| 250kg    | 44200    | 1.0                     | 205              | 150                  | 3.2 x 1                       | 1.6         | 3.2 x 9                           | 44835                  |
| 500kg    | 44201    | 1.2                     | 246              | 180                  | 4.3 x 1                       | 2.6         | 4.3 x 12.0                        | 44836                  |